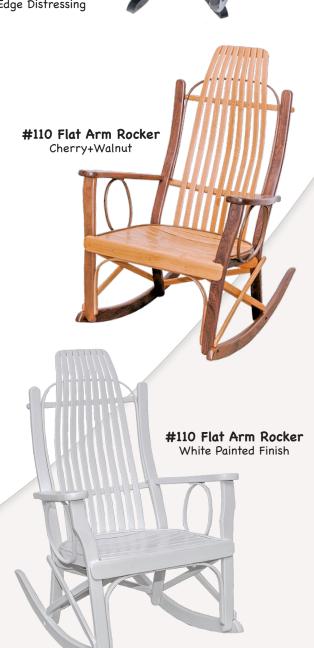

#310 Flat Arm Swivel Glider Michaels (OCS113) stain

23"H × 18"W × 12"D

The full compliment of end, side, coffee & sofa accessory tables are available in this species of wood

#110 Flat Arm Rocker with Dark Walnut Finish