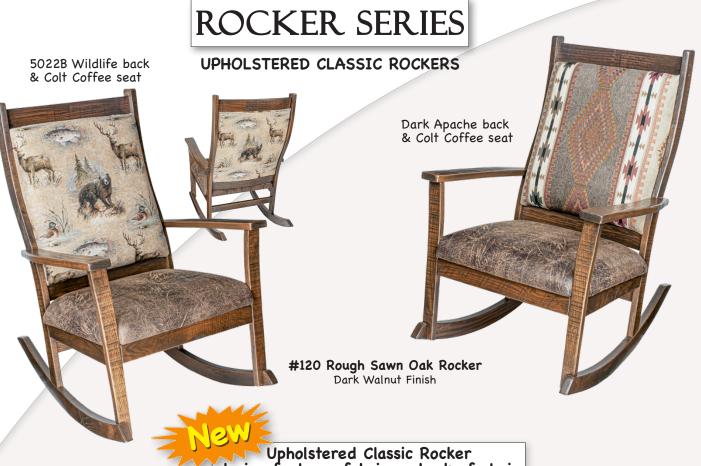

Seely (OCS104) stain

Built in Oak, Cherry, Wormy Maple, Brown Maple and Walnut wood species. A variety of stains are available including OCS & Finishworks. Custom stains by request.

Upholstered Classic Rocker design features fabric on back of chair and Exceptional comfort & support.

Colt Coffee

#120 Quarter Sawn White Oak Rocker
Michael's (OCS113) Finish

#45 Oak Ottoman 16"H × 22"W × 16"D

Dark Walnut Finish

Fabric Collections include Buckeye, Weaver, Heartland & Byler's Fabrics

**Built in Oak, Cherry, Wormy Maple, Brown Maple and Walnut wood species.** A variety of stains are available including OCS & Finishworks. Custom stains by request.