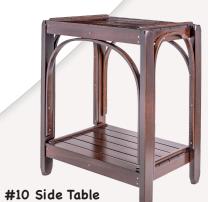

#310 Flat Arm Swivel Glider Michaels (OCS113) stain

23"H × 18"W × 12"D

The full compliment of end, side, coffee & sofa accessory tables are available in this species of wood

#110 Flat Arm Rocker with Dark Walnut Finish