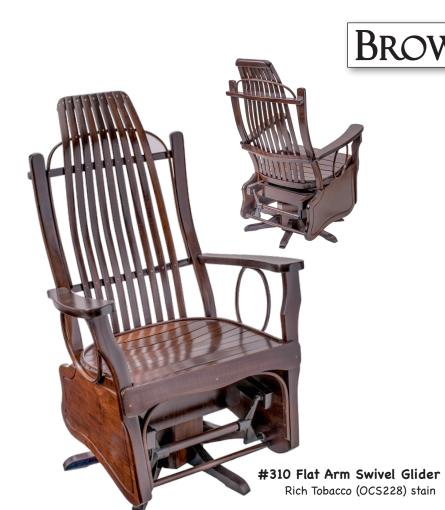

Custom Dimensions are available upon request

#310 Flat Arm Swivel Glider

Samples shown in Michael's (OCS 113) Finish

#310 Flat Arm Swivel Glider Michaels (OCS113) stain

23"H × 18"W × 12"D

The full compliment of end, side, coffee & sofa accessory tables are available in this species of wood

#110 Flat Arm Rocker with Dark Walnut Finish