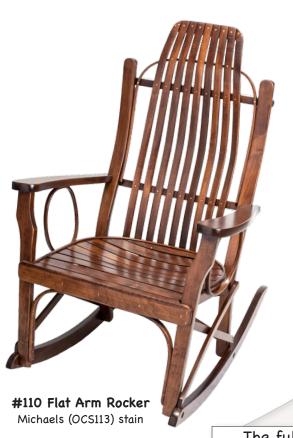

#310 Flat Arm Swivel Glider Michaels (OCS113) stain

23"H × 18"W × 12"D

The full compliment of end, side, coffee & sofa accessory tables are available in this species of wood

#110 Flat Arm Rocker with Dark Walnut Finish