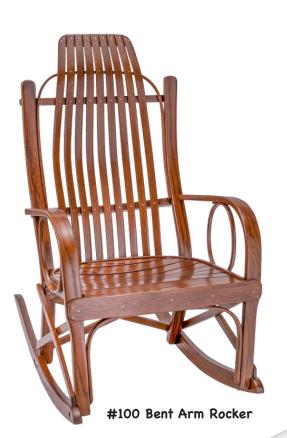

#30 Closed Side Ottoman with Dark Walnut Finish

#100 Bent Arm Rocker Special Walnut Finish

#310 Flat Arm Swivel Glider with optional seat & back cushions

STONEBASE CHAIR SHOP's selection of furniture will continue to provide style, design and comfort to your home or business for years, even generations, to come. We invite you to explore & enjoy our entire line up of furniture, and thank you for considering us in your furnishing decisions and the opportunity to be part of your home.