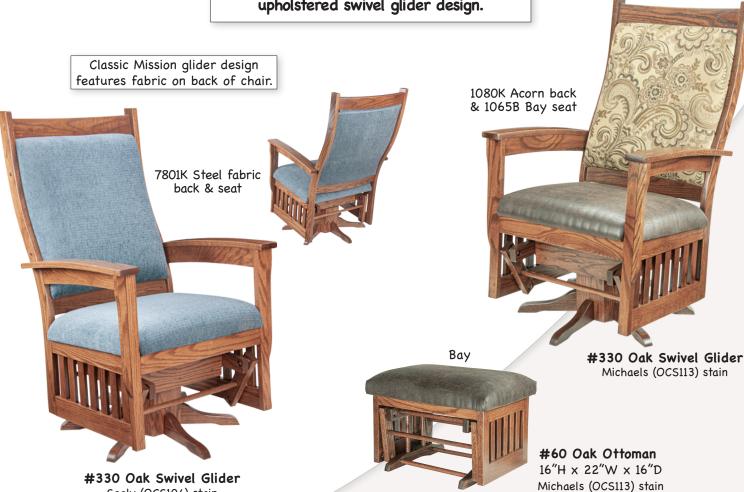

#330 Brown Maple Swivel Glider Asbury (OCS117) stain

Classic Mission style embodied in the original Stonebase Chair Shop upholstered swivel glider design.

Fabric Collections include Buckeye, Weaver, Heartland & Byler's Fabrics

Seely (OCS104) stain

Built in Oak, Cherry, Wormy Maple, Brown Maple and Walnut wood species. A variety of stains are available including OCS & Finishworks. Custom stains by request.

Upholstered Classic Rocker design features fabric on back of chair and Exceptional comfort & support.