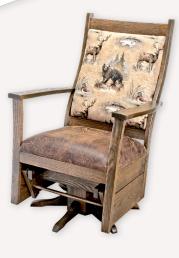

### UPHOLSTERED SWIVEL GLIDERS

Featuring Exceptional Lumbar Support

Upholstered non-swivel glider

#320 Oak Swivel Glider with Provincial (OCS112) stain

Upholstered with Wildlife back & Bay seat

#320 Brown Maple Swivel Glider with Antique Slate Finish