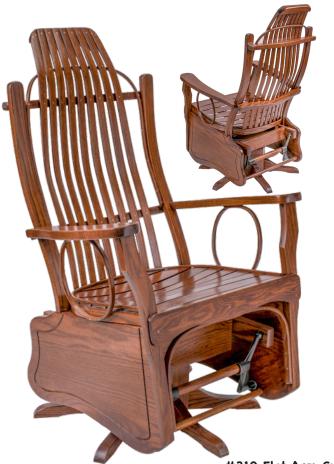

Custom Dimensions are available upon request

#310 Flat Arm Swivel Glider

Samples shown in Michael's (OCS 113) Finish