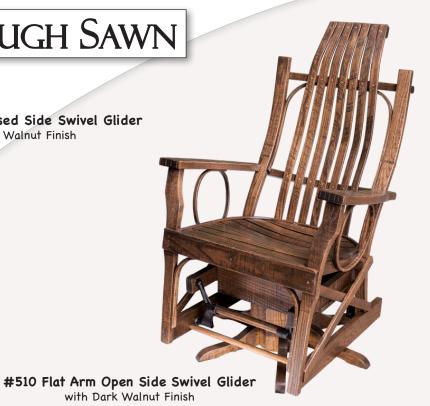

### #25 Coffee Table

18"H x 36"W x 16.5"D

14"H x 22"W x 14"D

Samples shown in Michael's (OCS 113) Finish

#510 Flat Arm Open Side Swivel Glider