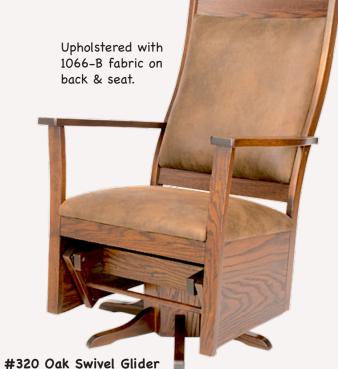

### UPHOLSTERED SWIVEL GLIDERS

Featuring Exceptional Lumbar Support

Upholstered non-swivel glider

#320 Oak Swivel Glider with Provincial (OCS112) stain

Upholstered with Wildlife back & Bay seat

#320 Brown Maple Swivel Glider with Antique Slate Finish

Michaels (OCS113) stain

Fabric Collections include Buckeye, Weaver, Heartland & Byler's Fabrics

**Built in Oak, Cherry, Wormy Maple, Brown Maple and Walnut wood species.** A variety of stains are available including OCS & Finishworks. Custom stains by request.