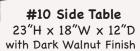

### #25 Coffee Table

18"H x 36"W x 16.5"D

14"H x 22"W x 14"D

Samples shown in Michael's (OCS 113) Finish

#510 Flat Arm Open Side Swivel Glider