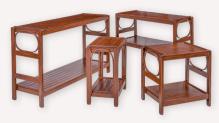

### #25 Coffee Table

18"H x 36"W x 16.5"D

14"H x 22"W x 14"D

Samples shown in Michael's (OCS 113) Finish

#510 Flat Arm Open Side Swivel Glider

#310 Flat Arm Swivel Glider Michaels (OCS113) stain

23"H × 18"W × 12"D

The full compliment of end, side, coffee & sofa accessory tables are available in this species of wood

#110 Flat Arm Rocker with Dark Walnut Finish