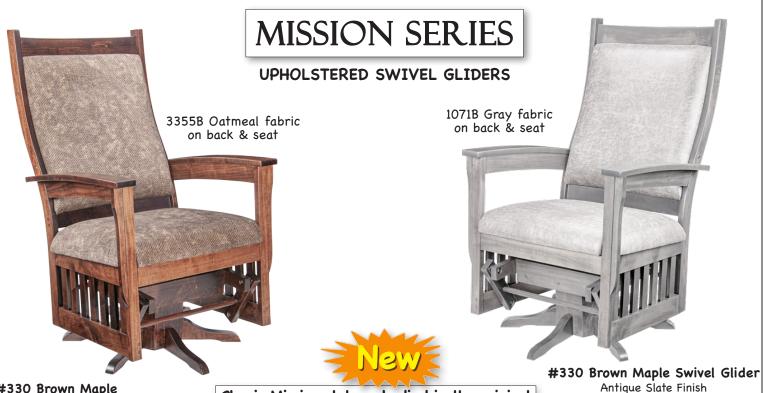

### UPHOLSTERED SWIVEL GLIDERS

Featuring Exceptional Lumbar Support

Upholstered non-swivel glider

#320 Oak Swivel Glider with Provincial (OCS112) stain

Upholstered with Wildlife back & Bay seat

#320 Brown Maple Swivel Glider with Antique Slate Finish

Michaels (OCS113) stain

Fabric Collections include Buckeye, Weaver, Heartland & Byler's Fabrics

**Built in Oak, Cherry, Wormy Maple, Brown Maple and Walnut wood species.** A variety of stains are available including OCS & Finishworks. Custom stains by request.

#330 Brown Maple Swivel Glider Asbury (OCS117) stain

Classic Mission style embodied in the original Stonebase Chair Shop upholstered swivel glider design.

Fabric Collections include Buckeye, Weaver, Heartland & Byler's Fabrics