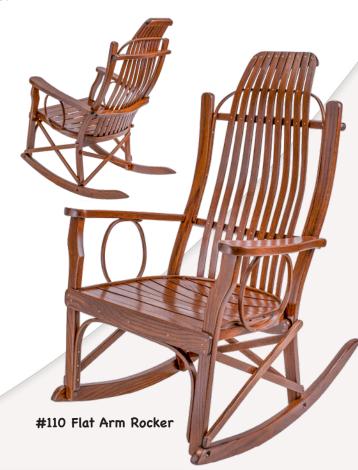

#310 Flat Arm Swivel Glider Michaels (OCS113) stain

23"H × 18"W × 12"D

The full compliment of end, side, coffee & sofa accessory tables are available in this species of wood

#110 Flat Arm Rocker with Dark Walnut Finish