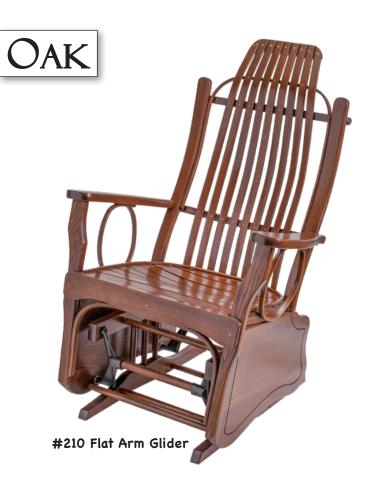

om Buckeye, Weaver, Heartland & Byler's Fabrics. Our customized upholstered line offers a variety of options to fit any taste and enhance any room.

Our furniture, as always, is hand built by Amish furniture makers. Components are cut, steamed and bent in our custom molds, then drilled, sanded and assembled by hand. The completed furniture piece is then stained or painted with a two coat finish & cushioned upholstery is custom installed as ordered.





# DIMENSIONS

Stonebase Chair Shop rockers, gliders & swivel glider dimensions are standardized with only small variations between glider & swivel glider designs









All our chairs are designed to offer superior comfort and support with both removable or built-in upholstered options

Custom Dimensions are available upon request









#310 Flat Arm Swivel Glider





Samples shown in Michael's (OCS 113) Finish

### #25 Coffee Table

18"H x 36"W x 16.5"D





14"H x 22"W x 14"D



Samples shown in Michael's (OCS 113) Finish







#510 Flat Arm Open Side Swivel Glider

# UPHOLSTERED GLIDERS



Fabric Collections include Buckeye, Weaver, Heartland & Byler's Fabrics

Built in Oak, Cherry, Wormy Maple, Brown Maple and Walnut wood species. A variety of stains are available including OCS & Finishworks. Custom stains by request.

## UPHOLSTERED GLIDERS

### UPHOLSTERED SWIVEL GLIDERS

Featuring Exceptional Lumbar Support

Upholstered non-swivel glider





#320 Oak Swivel Glider with Provincial (OCS112) stain



Upholstered with Wildlife back & Bay seat



#320 Brown Maple Swivel Glider with Antique Slate Finish



Michaels