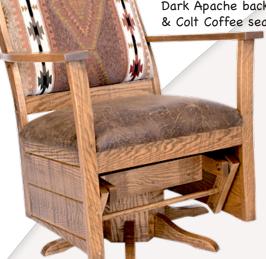

Colt Coffee

#120 Quarter Sawn White Oak Rocker
Michael's (OCS113) Finish

#45 Oak Ottoman 16"H × 22"W × 16"D

Dark Walnut Finish

Fabric Collections include Buckeye, Weaver, Heartland & Byler's Fabrics

**Built in Oak, Cherry, Wormy Maple, Brown Maple and Walnut wood species.** A variety of stains are available including OCS & Finishworks. Custom stains by request.