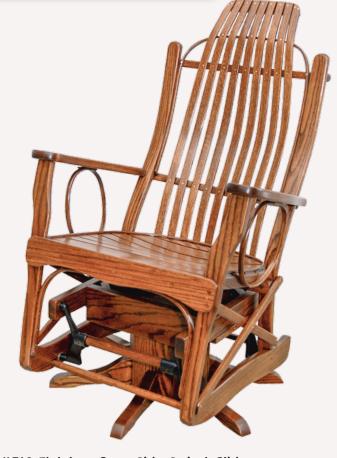

Custom Dimensions are available upon request

#310 Flat Arm Swivel Glider

Samples shown in Michael's (OCS 113) Finish

#310 Flat Arm Swivel Glider Michaels (OCS113) stain

23"H × 18"W × 12"D

The full compliment of end, side, coffee & sofa accessory tables are available in this species of wood

#110 Flat Arm Rocker with Dark Walnut Finish