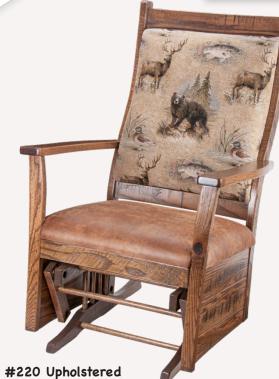

### UPHOLSTERED SWIVEL GLIDERS

Featuring Exceptional Lumbar Support

Upholstered non-swivel glider

#320 Oak Swivel Glider with Provincial (OCS112) stain

Upholstered with Wildlife back & Bay seat

#320 Brown Maple Swivel Glider with Antique Slate Finish