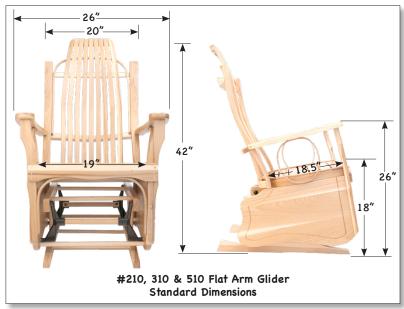

# DIMENSIONS

Stonebase Chair Shop rockers, gliders & swivel glider dimensions are standardized with only small variations between glider & swivel glider designs

All our chairs are designed to offer superior comfort and support with both removable or built-in upholstered options

Custom Dimensions are available upon request

#310 Flat Arm Swivel Glider

Samples shown in Michael's (OCS 113) Finish