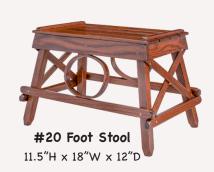

# DIMENSIONS

Stonebase Chair Shop rockers, gliders & swivel glider dimensions are standardized with only small variations between glider & swivel glider designs

All our chairs are designed to offer superior comfort and support with both removable or built-in upholstered options

Custom Dimensions are available upon request

#310 Flat Arm Swivel Glider

Samples shown in Michael's (OCS 113) Finish