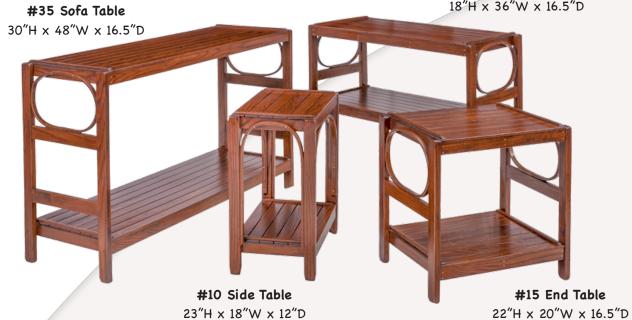

### #25 Coffee Table

18"H x 36"W x 16.5"D

14"H x 22"W x 14"D

Samples shown in Michael's (OCS 113) Finish

#510 Flat Arm Open Side Swivel Glider

#310 Flat Arm Swivel Glider Michaels (OCS113) stain

23"H × 18"W × 12"D

The full compliment of end, side, coffee & sofa accessory tables are available in this species of wood

#110 Flat Arm Rocker with Dark Walnut Finish