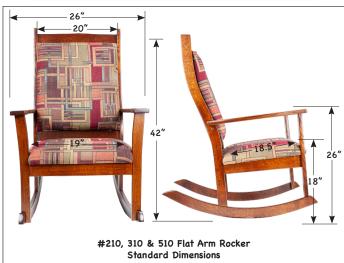

# DIMENSIONS

Stonebase Chair Shop rockers, gliders & swivel glider dimensions are standardized with only small variations between glider & swivel glider designs

All our chairs are designed to offer superior comfort and support with both removable or built-in upholstered options