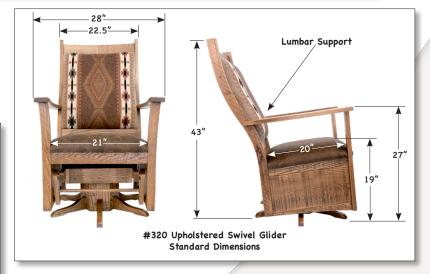

# DIMENSIONS

Stonebase Chair Shop rockers, gliders & swivel glider dimensions are standardized with only small variations between glider & swivel glider designs

All our chairs are designed to offer superior comfort and support with both removable or built-in upholstered options

### UPHOLSTERED SWIVEL GLIDERS

Featuring Exceptional Lumbar Support

Upholstered non-swivel glider

#320 Oak Swivel Glider with Provincial (OCS112) stain

Upholstered with Wildlife back & Bay seat

#320 Brown Maple Swivel Glider with Antique Slate Finish