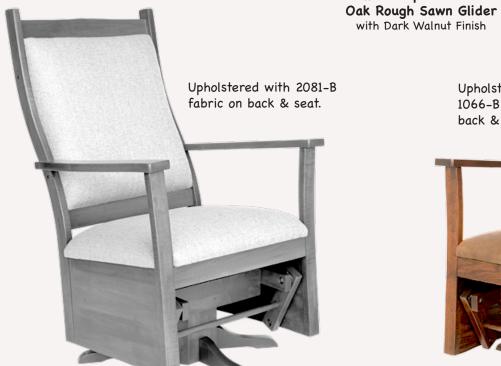

### UPHOLSTERED SWIVEL GLIDERS

Featuring Exceptional Lumbar Support

Upholstered non-swivel glider

#320 Oak Swivel Glider with Provincial (OCS112) stain

Upholstered with Wildlife back & Bay seat

#320 Brown Maple Swivel Glider with Antique Slate Finish

Michaels (OCS113) stain

Fabric Collections include Buckeye, Weaver, Heartland & Byler's Fabrics

**Built in Oak, Cherry, Wormy Maple, Brown Maple and Walnut wood species.** A variety of stains are available including OCS & Finishworks. Custom stains by request.