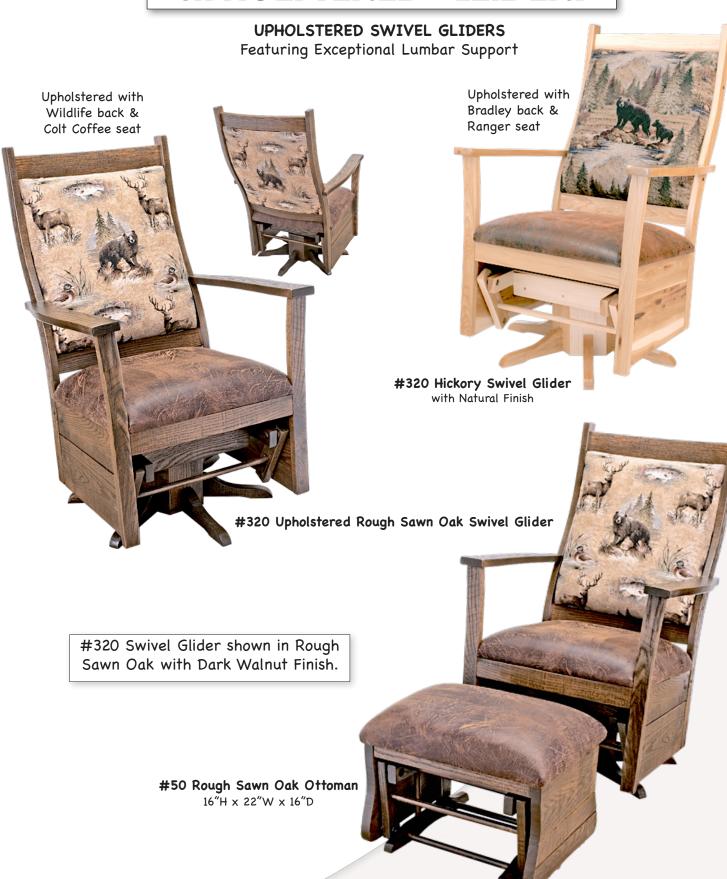

### UPHOLSTERED SWIVEL GLIDERS

Featuring Exceptional Lumbar Support

Upholstered non-swivel glider

#320 Oak Swivel Glider with Provincial (OCS112) stain

Upholstered with Wildlife back & Bay seat

#320 Brown Maple Swivel Glider with Antique Slate Finish

Michaels (OCS113) stain

Fabric Collections include Buckeye, Weaver, Heartland & Byler's Fabrics

**Built in Oak, Cherry, Wormy Maple, Brown Maple and Walnut wood species.** A variety of stains are available including OCS & Finishworks. Custom stains by request.

Colt Coffee

#120 Quarter Sawn White Oak Rocker
Michael's (OCS113) Finish

#45 Oak Ottoman 16"H × 22"W × 16"D

Dark Walnut Finish

Fabric Collections include Buckeye, Weaver, Heartland & Byler's Fabrics

**Built in Oak, Cherry, Wormy Maple, Brown Maple and Walnut wood species.** A variety of stains are available including OCS & Finishworks. Custom stains by request.