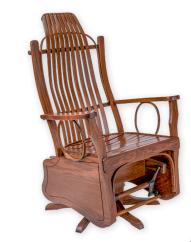

Custom Dimensions are available upon request

#310 Flat Arm Swivel Glider

Samples shown in Michael's (OCS 113) Finish