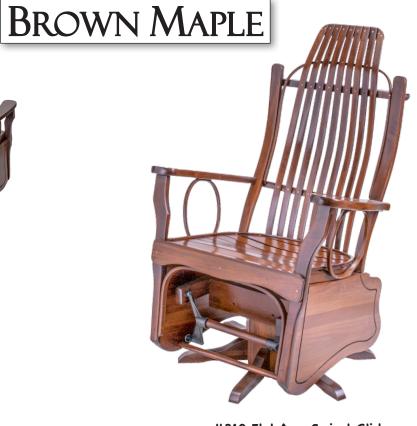

Custom Dimensions are available upon request

#310 Flat Arm Swivel Glider

Samples shown in Michael's (OCS 113) Finish

#310 Flat Arm Swivel Glider Michaels (OCS113) stain

23"H × 18"W × 12"D

The full compliment of end, side, coffee & sofa accessory tables are available in this species of wood

#110 Flat Arm Rocker with Dark Walnut Finish