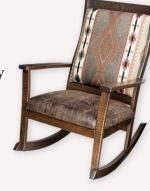

Seely (OCS104) stain

Built in Oak, Cherry, Wormy Maple, Brown Maple and Walnut wood species. A variety of stains are available including OCS & Finishworks. Custom stains by request.

Upholstered Classic Rocker design features fabric on back of chair and Exceptional comfort & support.

Colt Coffee

#120 Quarter Sawn White Oak Rocker
Michael's (OCS113) Finish

#45 Oak Ottoman 16"H × 22"W × 16"D

Dark Walnut Finish

Fabric Collections include Buckeye, Weaver, Heartland & Byler's Fabrics

**Built in Oak, Cherry, Wormy Maple, Brown Maple and Walnut wood species.** A variety of stains are available including OCS & Finishworks. Custom stains by request.