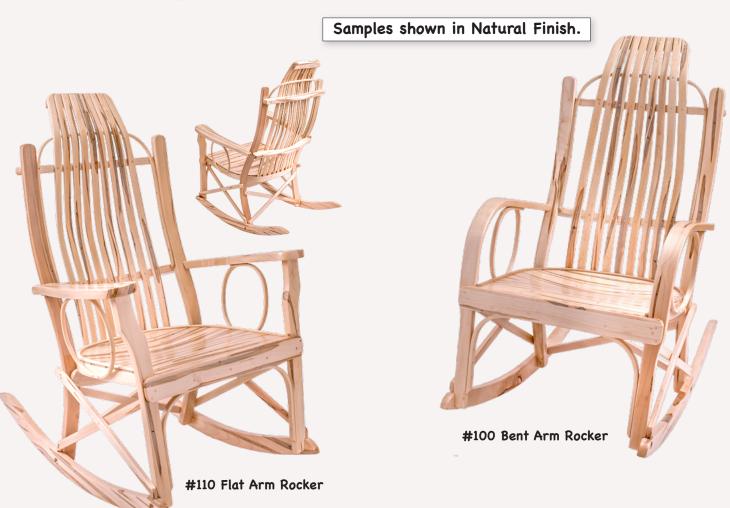

#310 Flat Arm Swivel Glider Michaels (OCS113) stain

23"H × 18"W × 12"D

The full compliment of end, side, coffee & sofa accessory tables are available in this species of wood

#110 Flat Arm Rocker with Dark Walnut Finish