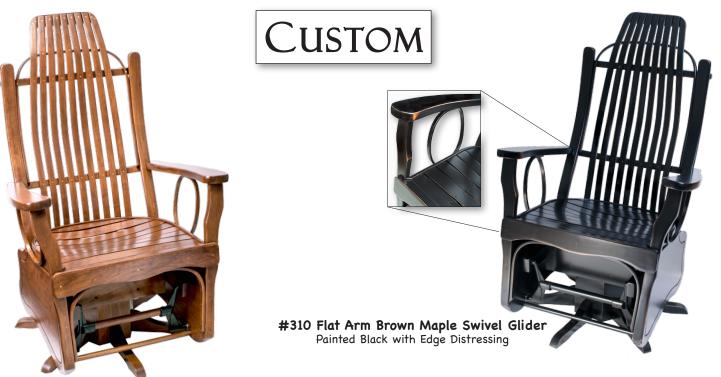

Custom Dimensions are available upon request

#310 Flat Arm Swivel Glider

Samples shown in Michael's (OCS 113) Finish