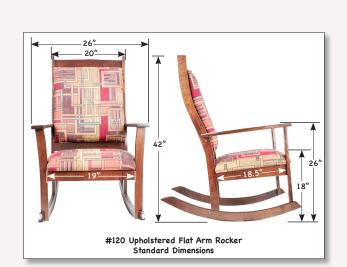

# DIMENSIONS

Stonebase Chair Shop rockers, gliders & swivel glider dimensions are standardized with only small variations between glider & swivel glider designs

All our chairs are designed to offer superior comfort and support with both removable or built-in upholstered options

Custom Dimensions are available upon request

#310 Flat Arm Swivel Glider

Samples shown in Michael's (OCS 113) Finish