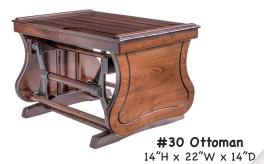

#30 Closed Side Ottoman with Dark Walnut Finish

#100 Bent Arm Rocker Special Walnut Finish

#310 Flat Arm Swivel Glider with optional seat & back cushions

STONEBASE CHAIR SHOP's selection of furniture will continue to provide style, design and comfort to your home or business for years, even generations, to come. We invite you to explore & enjoy our entire line up of furniture, and thank you for considering us in your furnishing decisions and the opportunity to be part of your home.