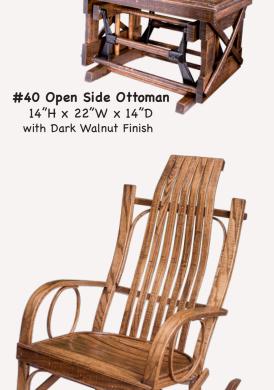

Colt Coffee

#120 Quarter Sawn White Oak Rocker
Michael's (OCS113) Finish

#45 Oak Ottoman 16"H × 22"W × 16"D

Dark Walnut Finish

Fabric Collections include Buckeye, Weaver, Heartland & Byler's Fabrics

**Built in Oak, Cherry, Wormy Maple, Brown Maple and Walnut wood species.** A variety of stains are available including OCS & Finishworks. Custom stains by request.