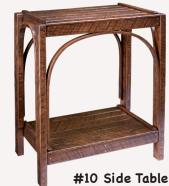

### #25 Coffee Table

18"H x 36"W x 16.5"D

14"H x 22"W x 14"D

Samples shown in Michael's (OCS 113) Finish

#510 Flat Arm Open Side Swivel Glider