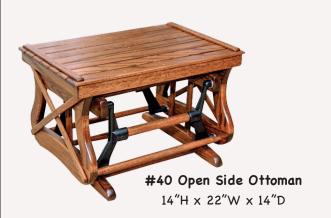

### #25 Coffee Table

18"H x 36"W x 16.5"D

14"H x 22"W x 14"D

Samples shown in Michael's (OCS 113) Finish

#510 Flat Arm Open Side Swivel Glider