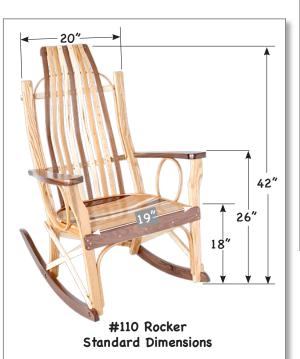

# DIMENSIONS

Stonebase Chair Shop rockers, gliders & swivel glider dimensions are standardized with only small variations between glider & swivel glider designs

All our chairs are designed to offer superior comfort and support with both removable or built-in upholstered options

Custom Dimensions are available upon request

#310 Flat Arm Swivel Glider

Samples shown in Michael's (OCS 113) Finish