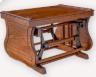

### #25 Coffee Table

18"H x 36"W x 16.5"D

14"H x 22"W x 14"D

Samples shown in Michael's (OCS 113) Finish

#510 Flat Arm Open Side Swivel Glider