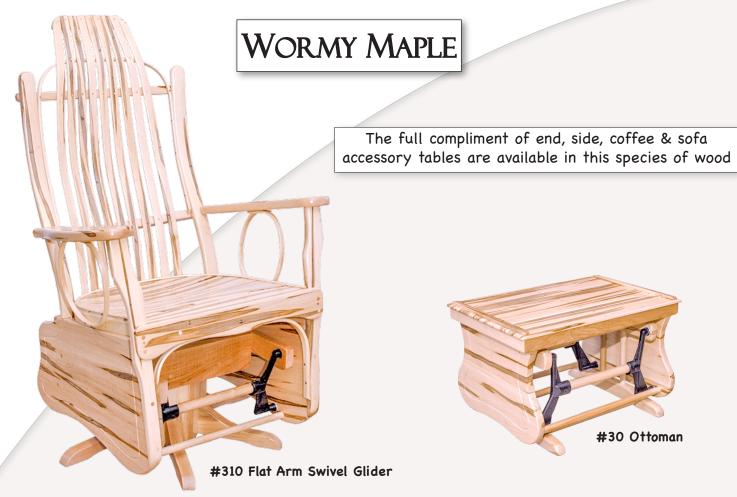

#310 Flat Arm Swivel Glider Michaels (OCS113) stain

23"H × 18"W × 12"D

The full compliment of end, side, coffee & sofa accessory tables are available in this species of wood

#110 Flat Arm Rocker with Dark Walnut Finish