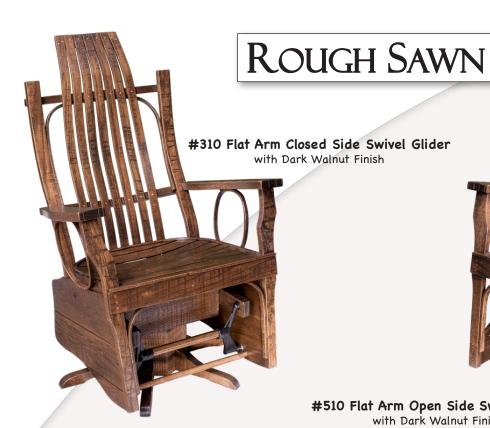

Custom Dimensions are available upon request

#310 Flat Arm Swivel Glider

Samples shown in Michael's (OCS 113) Finish

### #25 Coffee Table

18"H x 36"W x 16.5"D

14"H x 22"W x 14"D

Samples shown in Michael's (OCS 113) Finish

#510 Flat Arm Open Side Swivel Glider