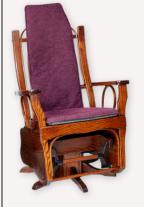

Custom Dimensions are available upon request

#310 Flat Arm Swivel Glider

Samples shown in Michael's (OCS 113) Finish

### #25 Coffee Table

18"H x 36"W x 16.5"D

14"H x 22"W x 14"D

Samples shown in Michael's (OCS 113) Finish

#510 Flat Arm Open Side Swivel Glider

#310 Flat Arm Swivel Glider Michaels (OCS113) stain

23"H × 18"W × 12"D

The full compliment of end, side, coffee & sofa accessory tables are available in this species of wood

#110 Flat Arm Rocker with Dark Walnut Finish

#30 Closed Side Ottoman with Dark Walnut Finish

#100 Bent Arm Rocker Special Walnut Finish

#310 Flat Arm Swivel Glider with optional seat & back cushions

STONEBASE CHAIR SHOP's selection of furniture will continue to provide style, design and comfort to your home or business for years, even generations, to come. We invite you to explore & enjoy our entire line up of furniture, and thank you for considering us in your furnishing decisions and the opportunity to be part of your home.