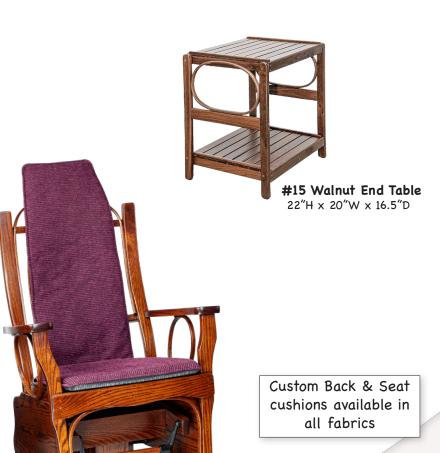

### #25 Coffee Table

18"H x 36"W x 16.5"D

14"H x 22"W x 14"D

Samples shown in Michael's (OCS 113) Finish

#510 Flat Arm Open Side Swivel Glider