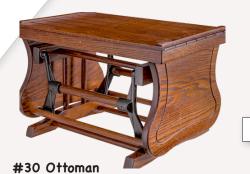

#30 Closed Side Ottoman with Dark Walnut Finish

#100 Bent Arm Rocker Special Walnut Finish

#310 Flat Arm Swivel Glider with optional seat & back cushions

STONEBASE CHAIR SHOP's selection of furniture will continue to provide style, design and comfort to your home or business for years, even generations, to come. We invite you to explore & enjoy our entire line up of furniture, and thank you for considering us in your furnishing decisions and the opportunity to be part of your home.