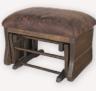

Colt Coffee

#120 Quarter Sawn White Oak Rocker
Michael's (OCS113) Finish

#45 Oak Ottoman 16"H × 22"W × 16"D

Dark Walnut Finish

Fabric Collections include Buckeye, Weaver, Heartland & Byler's Fabrics

**Built in Oak, Cherry, Wormy Maple, Brown Maple and Walnut wood species.** A variety of stains are available including OCS & Finishworks. Custom stains by request.

#30 Closed Side Ottoman with Dark Walnut Finish

#100 Bent Arm Rocker Special Walnut Finish

#310 Flat Arm Swivel Glider with optional seat & back cushions

STONEBASE CHAIR SHOP's selection of furniture will continue to provide style, design and comfort to your home or business for years, even generations, to come. We invite you to explore & enjoy our entire line up of furniture, and thank you for considering us in your furnishing decisions and the opportunity to be part of your home.